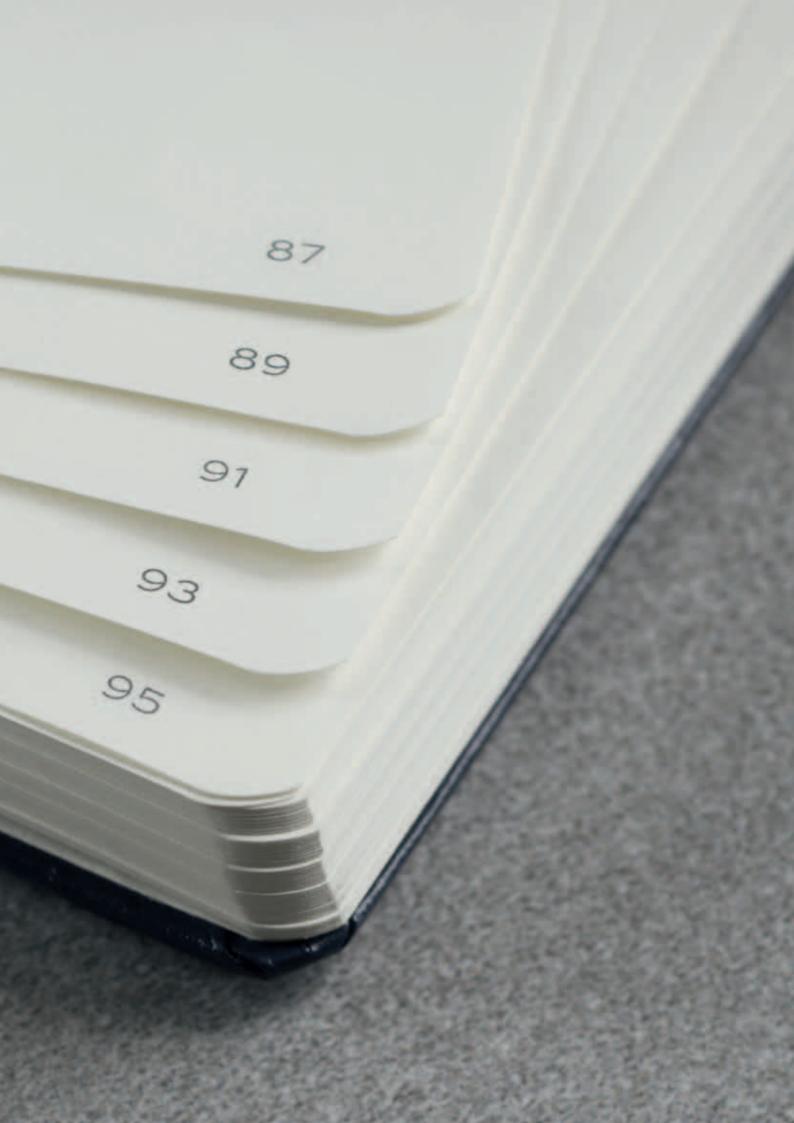

## DETAILS MAKE ALL THE DIFFERENCE

Creating and developing our products are ongoing processes – numbered pages and an unwritten contents page mean that it is easier for the owner to make own page references and to quickly find notes again. Each book contains perforated pages at the back, meaning notes can be passed on or transferred to the next notebook. Two bookmarks, an elastic closure and a folded pocket in the inside cover, thread stitching as well as the feature "fountain pen friendly" – these are all quality hallmarks of our LEUCHTTURM1917 products.