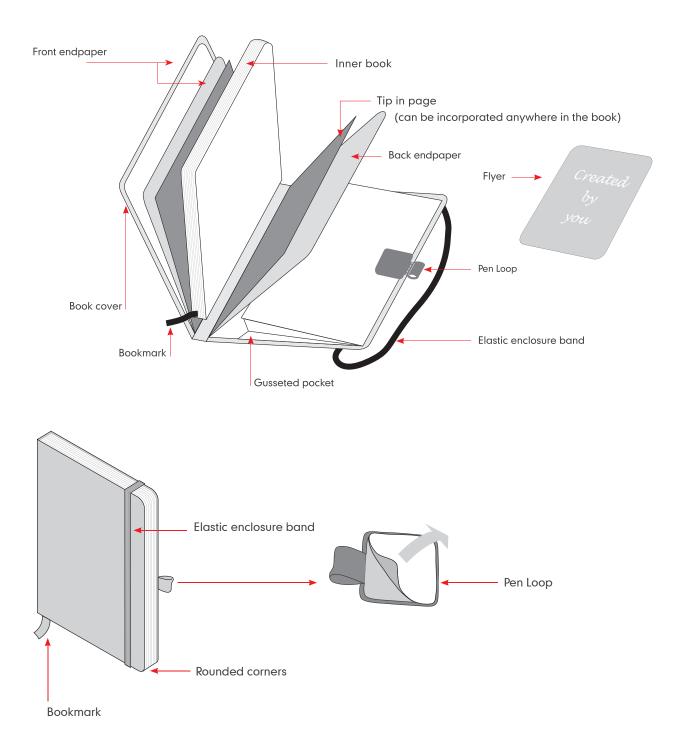

## DETAILS MAKE ALL THE DIFFERENCE

Creating and developing our products are ongoing processes – numbered pages and an unwritten contents page mean that it is easier for the owner to make own page references and to quickly find notes again. Each book contains perforated pages at the back, meaning notes can be passed on or transferred to the next notebook. Two bookmarks, an elastic closure and a folded pocket in the inside cover, thread stitching as well as the feature "fountain pen friendly" – these are all quality hallmarks of our LEUCHTTURM1917 products.