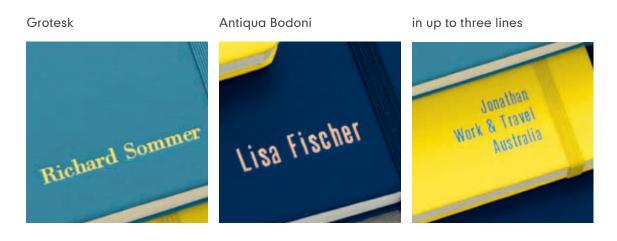

a 10 10 = 2 13 -ô. 17 Richard Sommer Jonathan Work & Travel Australia Lisa Fischer An impressive gift – a personalised LEUCHTTURM1917 notebook.

#### FONTS FOR EMBOSSING INDIVIDUAL NAMES

Embossing individual names are great as an eye-catcher. Two different fonts are available for blind embossing. Make the most of this special service for your employees, customers or business partners. Why not opt for an embossed logo with individual name stamping too.