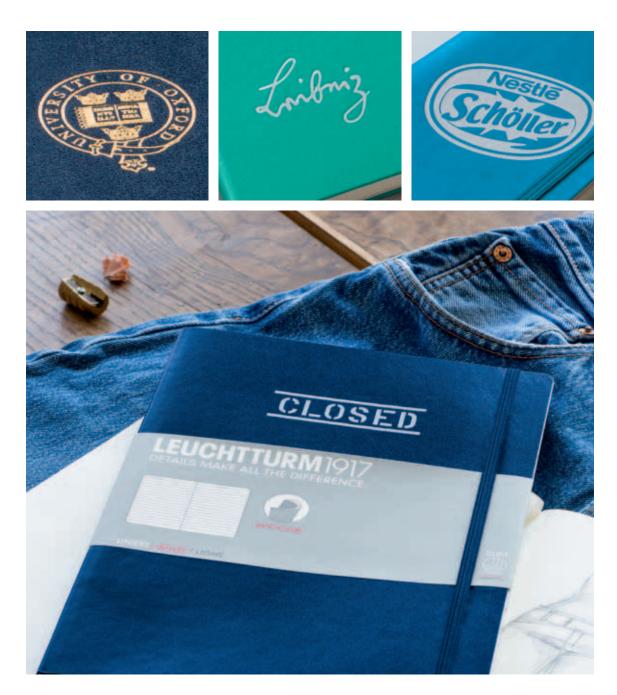

### INDIVIDUAL DESIGN OPTIONS

Combine the uniqueness of your brand with the individuality of a notebook. Our products can be tailored to meet your requirements in numerous different ways. Choose from a host of sizes and rulings as well as a variety of colours for the cover. Our notebooks can be customised at different stages along the production chain – including embellished details on the cover and a bespoke page layout.

# LOGO EMBOSSING

Our notebooks and calendars can be enhanced by e.g. stamping with a single-coloured foil – a way to depict a deeply contrasting logo or lettering. We have many vibrant colours available to enhance your book.

Alternatively, a (colourless) blind embossed logo is possible – a process whereby neither ink nor foil is used. A three-dimensional effect is achieved by simply compressing the material.

RADIANT MOTIFS for a true eye-catcher.