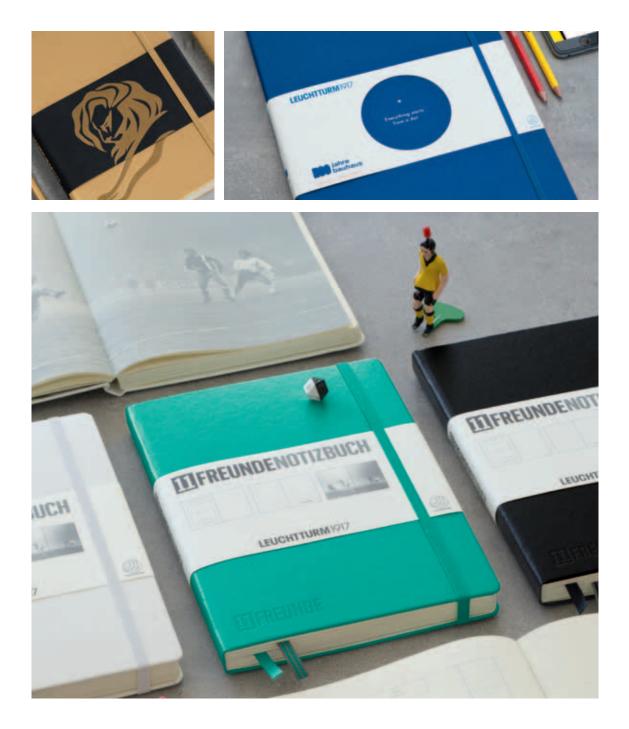

#### NOTEBOOKS ARE BRAND AMBASSADORS

A notebook that features your corporate logo on the cover or which contains a customised page layout, leaves a lasting impression. Notebooks accompany their owner to the next meeting, journey or to the cafe around the corner. They create a strong brand loyalty because they are always at hand. If the notebook is also embossed with the name of the intended recipient, this effect is enhanced.

### INDIVIDUAL DESIGN OPTIONS

Combine the uniqueness of your brand with the individuality of a notebook. Our products can be tailored to meet your requirements in numerous different ways. Choose from a host of sizes and rulings as well as a variety of colours for the cover. Our notebooks can be customised at different stages along the production chain – including embellished details on the cover and a bespoke page layout.

# LOGO EMBOSSING

Our notebooks and calendars can be enhanced by e.g. stamping with a single-coloured foil – a way to depict a deeply contrasting logo or lettering. We have many vibrant colours available to enhance your book.