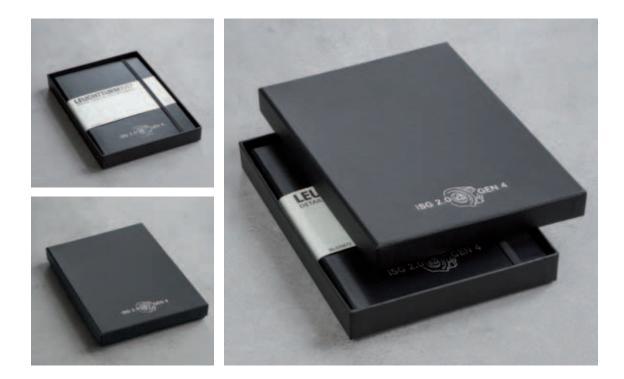

DETAILS MAKE

BLANKO

TA LBLANC

A PERFECT ENHANCEMENT – a matching gift box for your notebook.

1592.96

### GIFT BOX

You can decide whether you wish to have your items laminated in a film or wrapped up in gift packaging. The gift box can also be customised – for a complete picture.

Set an accent with matching accessories - pen loops and pencils from LEUCHTTURM1917.