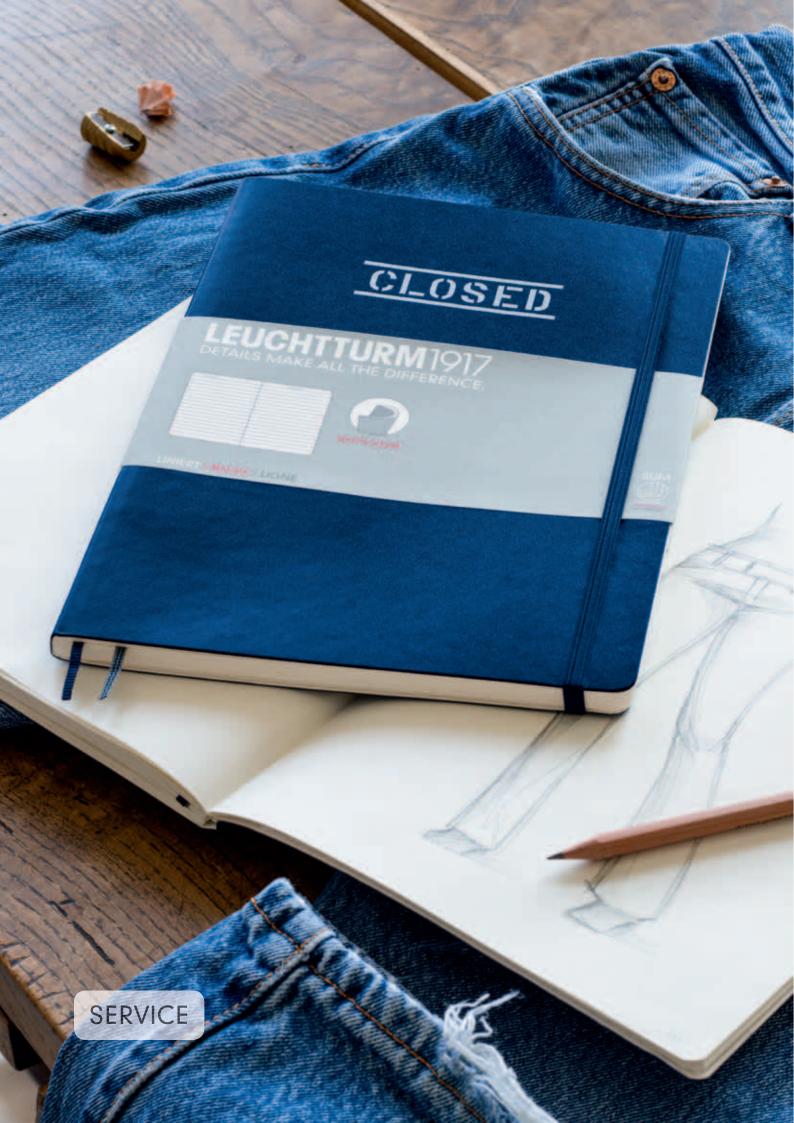

DETAILS MAKE

BLANKO

TA LBLANC

A PERFECT ENHANCEMENT – a matching gift box for your notebook.

1592.96

### GIFT BOX

You can decide whether you wish to have your items laminated in a film or wrapped up in gift packaging. The gift box can also be customised – for a complete picture.

Set an accent with matching accessories - pen loops and pencils from LEUCHTTURM1917.