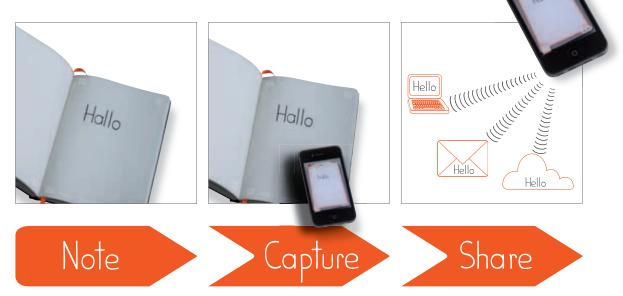

The Whitelines Link<sup>®</sup> app recognises the pages of the notebook through "automatic capture". You simply have to focus on the page with your smartphone. The app scans automatically, and the writing disappears. You can digitally edit your notes instantly, send them by email or make them accessible immediately via various platforms such as Dropbox, Evernote or Facebook.