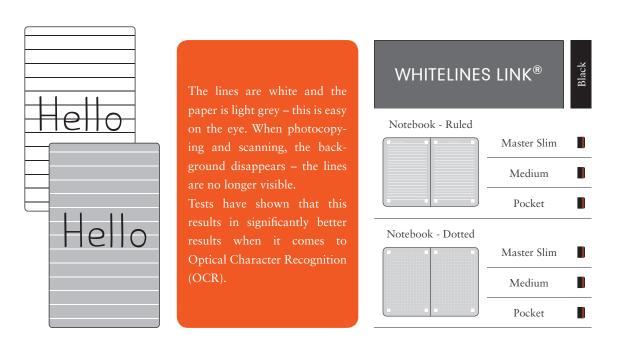

#### WHITELINES LINK®

White lines or dots on a grey background. When copying and scanning, only the text is visible (no ruling). See pagee 70.

## THE WHITELINES PRINCIPLE

Lines should be so fine that they guide your writing or drawing without encroaching upon it. Some years ago, the Whitelines company from Sweden expanded on this idea and made it the functional core of their product. The basic principle is very simple: