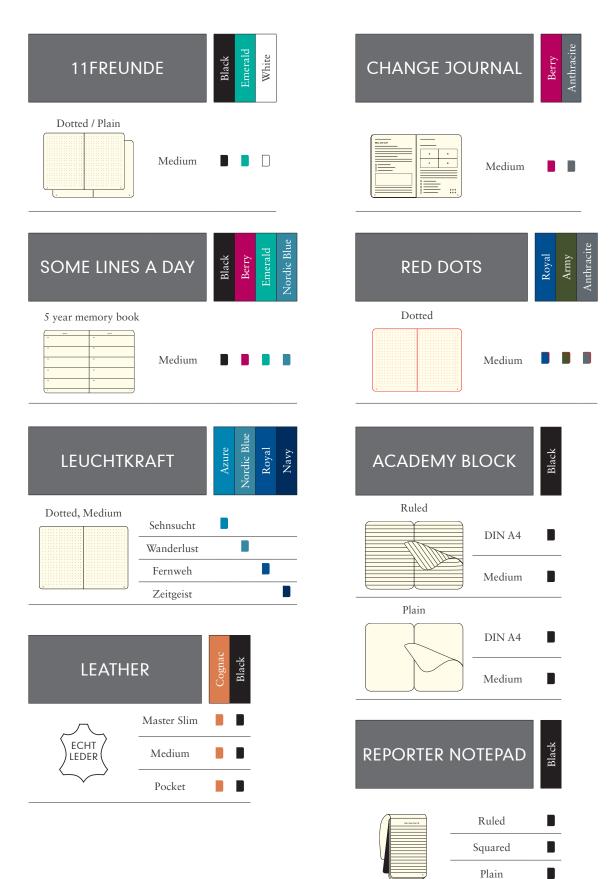

## DETAILS MAKE ALL THE DIFFERENCE

Creating and developing our products are ongoing processes – numbered pages and an unwritten contents page mean that it is easier for the owner to make own page references and to quickly find notes again. Each book contains perforated pages at the back, meaning notes can be passed on or transferred to the next notebook. Two bookmarks, an elastic closure and a folded pocket in the inside cover, thread stitching as well as the feature "fountain pen friendly" – these are all quality hallmarks of our LEUCHTTURM1917 products.

#### RULED

Almost all sizes feature the standard 6 mm line spacing. Only our Master Classic notebook provides generous 8.5 mm line spacing on 235 pages. The notebooks in Master size have a side margin with space for comments.

#### DOTTED

Dots with 5 mm spacing providing guidelines for writing, creating tables and drawings and are so discreet that you could almost think the pages are blank.