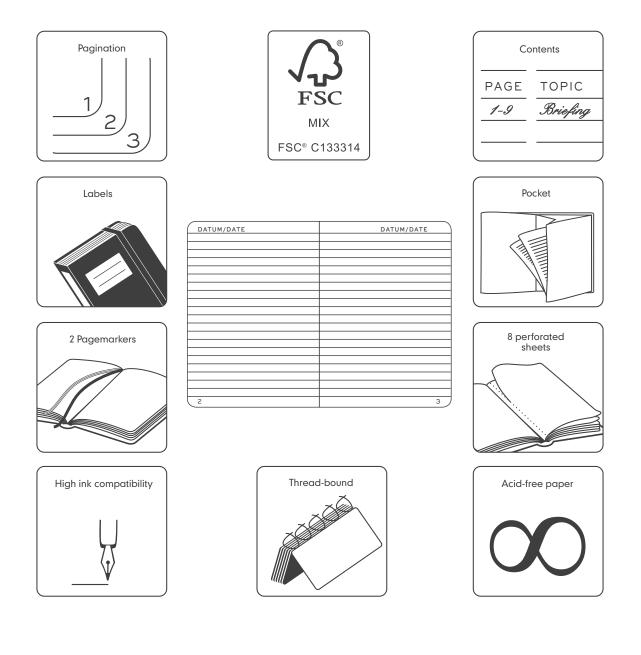

## DETAILS MAKE ALL THE DIFFERENCE

Creating and developing our products are ongoing processes – numbered pages and an unwritten contents page mean that it is easier for the owner to make own page references and to quickly find notes again. Each book contains perforated pages at the back, meaning notes can be passed on or transferred to the next notebook. Two bookmarks, an elastic closure and a folded pocket in the inside cover, thread stitching as well as the feature "fountain pen friendly" – these are all quality hallmarks of our LEUCHTTURM1917 products.