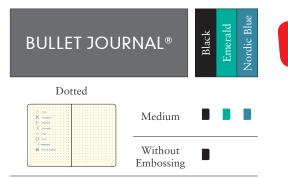

## THE BULLET JOURNAL®

MIIII

D

How can I organise my day around all my deadlines, tasks and plans? The Bullet Journal<sup>®</sup> system offers you a simple solution to these big problems. Developed by Ryder Carroll in New York and transformed into a LEUCHTTURM1917 special edition, this analogue system is attracting attention and a growing fan base around the world.

## **BULLET JOURNAL**

The Bullet Journal<sup>®</sup> is the analog system for the digital age. It allows you to easily track the past, organize the present, and plan for the future. It provides a simple way to learn modular framework that allow users to infinitely customize their Bullet Journal to their needs. Backed by a growing global community of hundreds of thousands, Bullet Journal<sup>®</sup> sits at the intersection between productivity and mindfulness. This is the only notebook in the world designed for Bullet Journaling.

The Bullet Journal<sup>®</sup> notebook contains tips and advice for Bullet Journalling and sections for successful use. In addition to the notebook details characteristic of LEUCHTTURM1917 with page numbers and 4 content pages, it also features 3 bookmarks and 4 pages "Future Log".