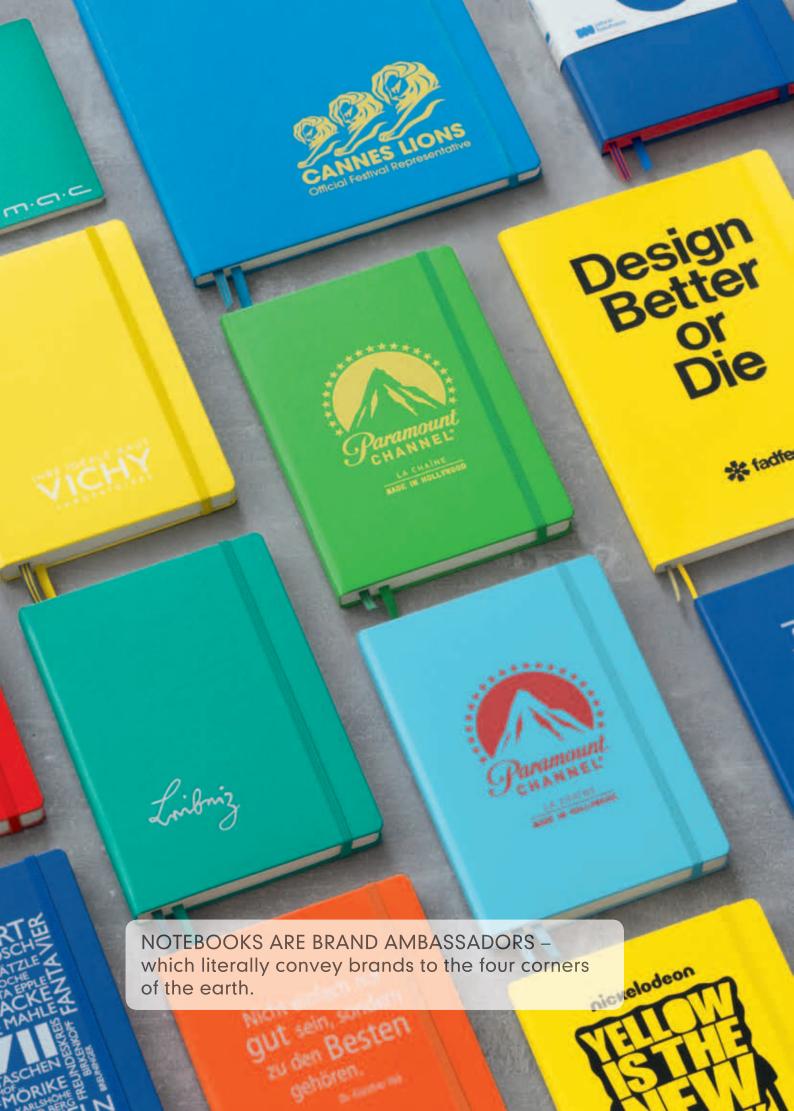

#### NOTEBOOKS ARE BRAND AMBASSADORS

A notebook that features your corporate logo on the cover or which contains a customised page layout, leaves a lasting impression. Notebooks accompany their owner to the next meeting, journey or to the cafe around the corner. They create a strong brand loyalty because they are always at hand. If the notebook is also embossed with the name of the intended recipient, this effect is enhanced.