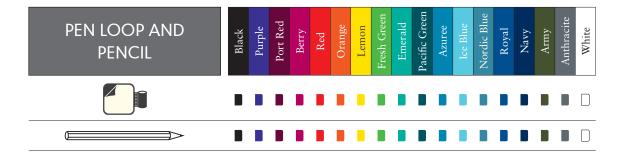

#### PEN LOOP AND PENCIL

A personal extra: complement your notebooks by adding a pen loop and a matching pencil – available in all the LEUCHTTURM1917 notebook colours. The pen loop is made from a sturdy elasticated material and holds the pencil firmly in place next to the notebook – for attaching to the inside cover of the notebook. Mono-coloured printing is also possible for the pencils.